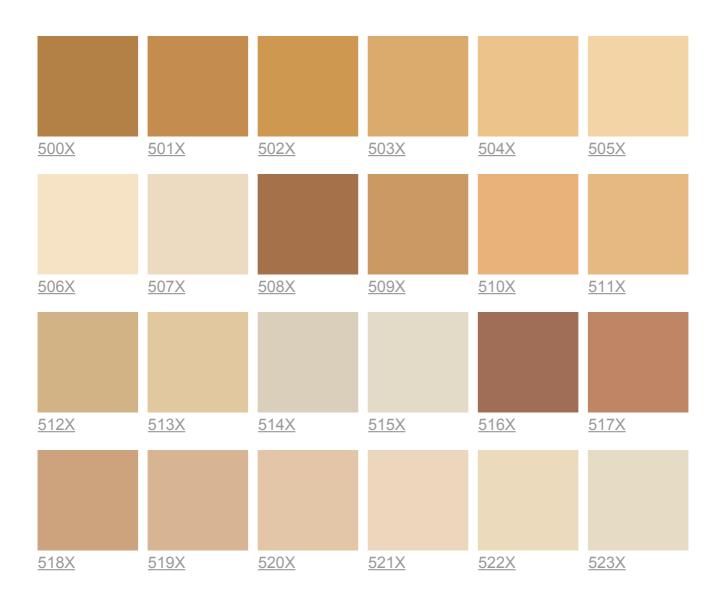

## Wooden facades colour card

Tikkurila Wooden Facades colour card consists of 120 colours suitable for outdoor use. You can dramatically change the appearance of your house by changing the colours.

Decorative paints » Colours » Colour cards for exterior painting » Exterior wood colour card

## Note!

Colours displayed on the screen have been produced electronically. They do not replace the real colour samples, as the perception of colour is affected by the surface and gloss of the material, as well as lighting. Always select the final colour from the colour cards in the surroundings and conditions in which the colour is going to be used.