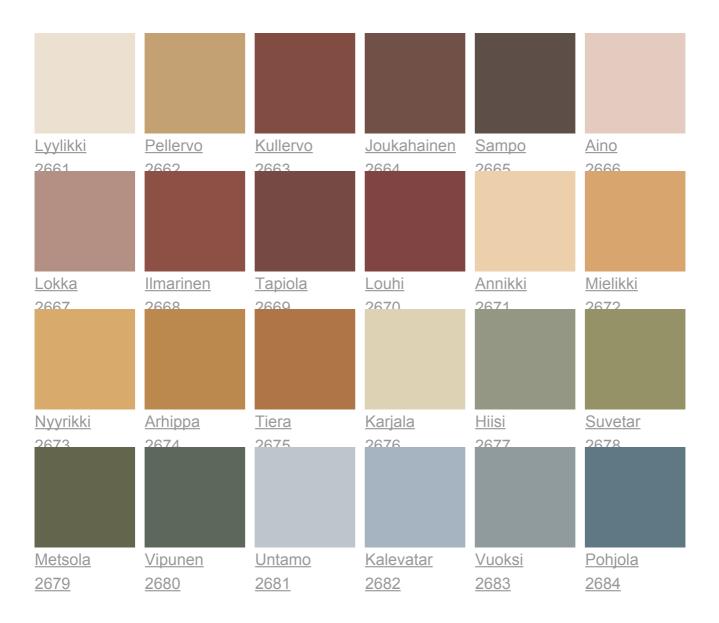

## Vinha / Valtti Opaque colour card

Vinha colour card has 30 colours close to nature, to suit the landscape in all seasons. Colour names have been drawn from the Finnish folklore.

Colours displayed on the screen have been produced electronically. They do not replace the real colour samples, as the perception of colour is affected by the surface and gloss of the material, as well as lighting. Always select the final colour from the colour cards in the surroundings and conditions in which the colour is going to be used.